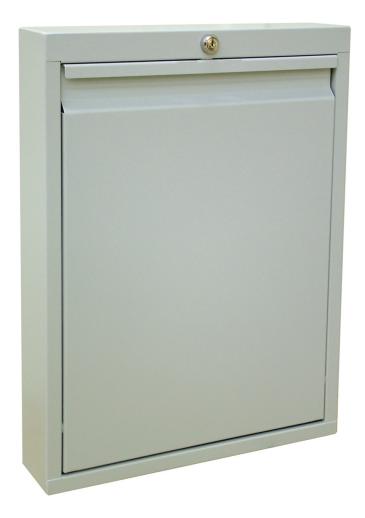

## **Deluxe Wall Desks #291562**

Omnimed Deluxe wall desks are constructed of powder coated heavy gauge steel in Beige or light Grey. The fold down door provides a large work space and has a gas cylinder for smooth and adjustable closures. The back of the desk has a bracket to hold charts or binders up to 3 1/4 inches thick. Units have a flat key lock for security and are available as self or manual close desks. They measures 23 3/4 H x 18 W x 4 D and come with a 5 year warranty on the desk and 1 year on the gas spring and lock.

- Full and single size dimensions
- Available in self or manual close
- Holds charts up to 3½"
- Custom colors available
- 5 Year Warranty Included
- 23 3/4H x 18W x 4D